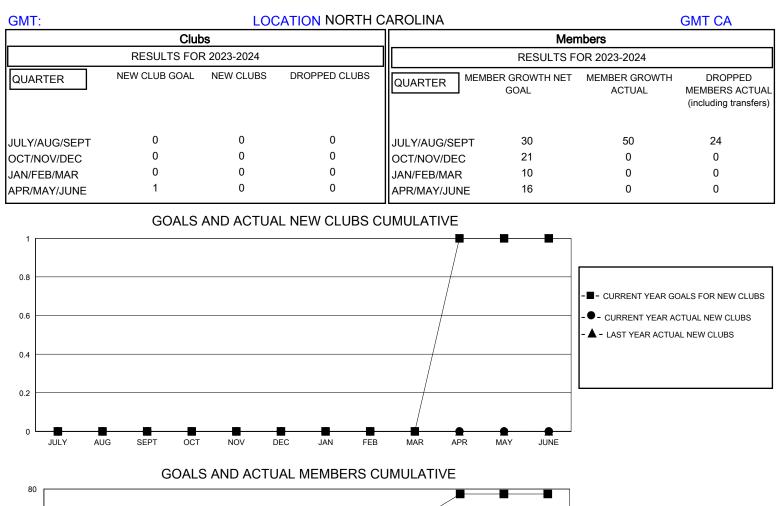

## District 31 N

Results as of: 9/30/2023

| DROPPED CLUBS: 0 | 17 CLUBS OF 53 ADDED 1 OR MORE<br>NEW MEMBERS | GENDER DISTRIBUTION                    |              |     |
|------------------|-----------------------------------------------|----------------------------------------|--------------|-----|
|                  |                                               | MALE                                   | 651 (65.89%) |     |
| DROPPED MEMBERS  |                                               | FEMALE                                 | 336 (34.01%) |     |
| DROFFED WIEWBERS |                                               |                                        |              |     |
| DECEASED 1       | CLICK HERE FOR CUMULATIVE<br>MEMBERSHIP DATA  | TOTAL FAMILY UNIT MEMBERS 2            |              | 225 |
| CLUB CANCELLED 0 |                                               | FAMILY MEMBERS PAYING HALF 116<br>DUES |              | 110 |
| OTHER 23         |                                               |                                        |              | 110 |
| TOTAL 24         |                                               |                                        |              |     |