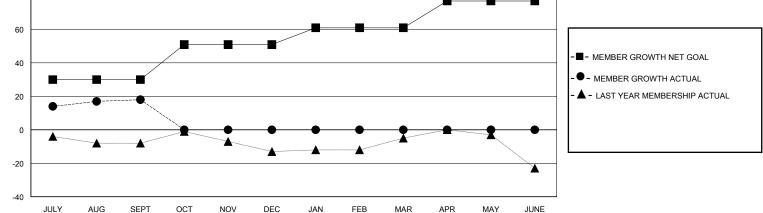

## District 31 N

Results as of: 9/30/2023

| DROPPED CLUBS: 0 | 17 CLUBS OF 53 ADDED 1 OR MORE<br>NEW MEMBERS | GENDER DISTRIBUTION                    |              |     |
|------------------|-----------------------------------------------|----------------------------------------|--------------|-----|
|                  |                                               | MALE                                   | 651 (65.89%) |     |
| DROPPED MEMBERS  |                                               | FEMALE                                 | 336 (34.01%) |     |
| DROFFED WIEWBERS |                                               |                                        |              |     |
| DECEASED 1       | CLICK HERE FOR CUMULATIVE<br>MEMBERSHIP DATA  | TOTAL FAMILY UNIT MEMBERS 2            |              | 225 |
| CLUB CANCELLED 0 |                                               | FAMILY MEMBERS PAYING HALF 116<br>DUES |              | 110 |
| OTHER 23         |                                               |                                        |              | 110 |
| TOTAL 24         |                                               |                                        |              |     |